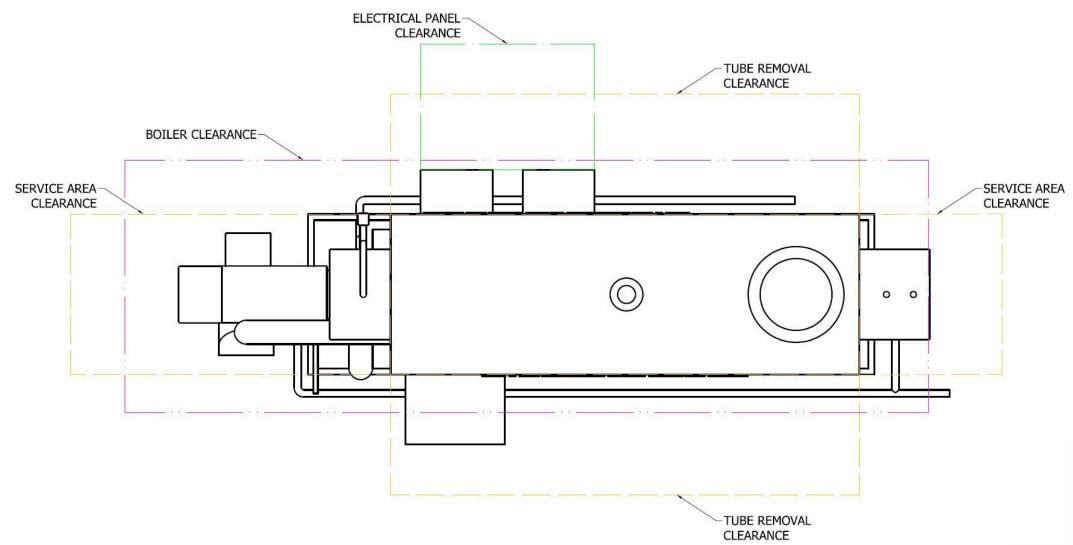

| Input Capacity [10 MBtu/hr]: | DIM     | 1250 | 1450 | 1650 | 1850 | 2100 | 2500 |
|------------------------------|---------|------|------|------|------|------|------|
| Clearances [in.]             |         |      |      |      |      |      |      |
| Boiler:                      | MAGENTA | 18   | 18   | 18   | 18   | 18   | 18   |
| Electrical Panel (460V):     | GREEN*  | 42   | 42   | 42   | 42   | 42   | 42   |
| Tube Removal:                | ORANGE  | 40   | 40   | 47   | 47   | 62   | 62   |
| Service Area (Rear)          | ORANGE  | 24   | 24   | 24   | 24   | 24   | 24   |
| Service Area (Front)         | ORANGE  | 36   | 36   | 36   | 36   | 36   | 36   |
| Front Door Swing:            | BLUE    |      | 36   |      |      |      |      |

**TOP VIEW**