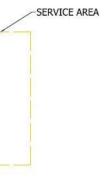

## APPLICATION DATA - Model: ClearFire® LC | Fuel Series: 700 | Design Pressure: 160 psi Hot Water | System Voltage: 460/3/60 | NOx Emissions Level: <20 ppm | Elevation: 700 ft ASL

| Input Capacity (MBtu/hr): DIM           | 4,000* | 5,000* | 4,000** | 5,000** | 6,000 | 8,000 | 10,000 | 12,000 |
|-----------------------------------------|--------|--------|---------|---------|-------|-------|--------|--------|
| Clearances [in.]                        |        |        |         |         |       |       |        |        |
| Piping (Top): RED                       | 36     | 36     | 36      | 36      | 36    | 36    | 36     | 36     |
| Service Area (Front/Rear): ORANGE       | 36     | 36     | 36      | 36      | 36    | 36    | 36     | 36     |
| Side Clearance/Between Boilers: MAGENTA | 24     | 24     | 24      | 24      | 24    | 24    | 24     | 24     |
| Electrical Panel (460V): GREEN          | 42     | 42     | 42      | 42      | 42    | 42    | 42     | 42     |

## **Clearances** Models: CFLC-700-(4000 to 12000)-160HW Date Revised: February 12, 2018

-SERVICE AREA