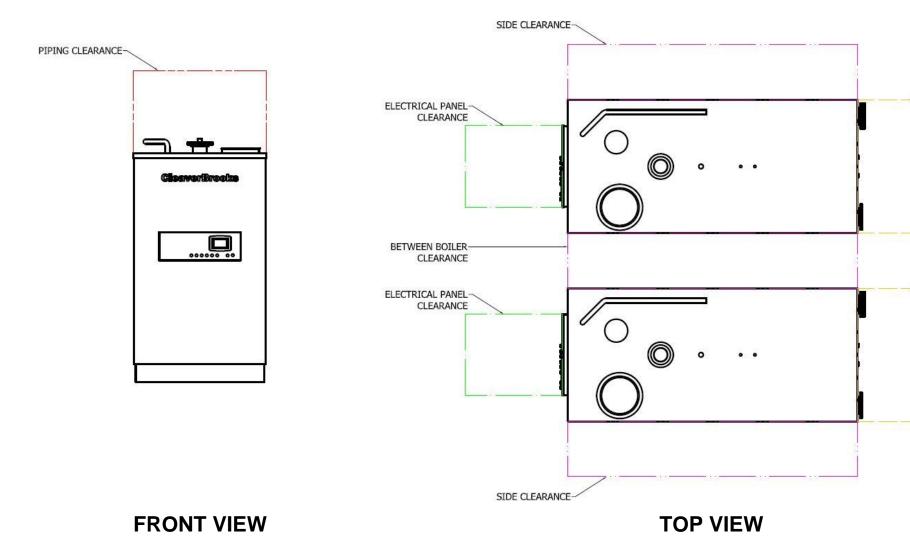

## APPLICATION DATA - Model: ClearFire® LC | Fuel Series: 700 | Design Pressure: 160 psi Hot Water | System Voltage: 460/3/60 | NOx Emissions Level: <20 ppm | Elevation: 700 ft ASL

| Input Capacity (MBtu/hr): DIM           | 4,000* | 5,000* | 4,000** | 5,000** | 6,000 | 8,000 | 10,000 | 12,000 |
|-----------------------------------------|--------|--------|---------|---------|-------|-------|--------|--------|
| Clearances [in.]                        |        |        |         |         |       |       |        |        |
| Piping (Top): RED                       | 36     | 36     | 36      | 36      | 36    | 36    | 36     | 36     |
| Service Area (Front/Rear): ORANGE       | 36     | 36     | 36      | 36      | 36    | 36    | 36     | 36     |
| Side Clearance/Between Boilers: MAGENTA | 24     | 24     | 24      | 24      | 24    | 24    | 24     | 24     |
| Electrical Panel (460V): GREEN          | 42     | 42     | 42      | 42      | 42    | 42    | 42     | 42     |

[\*] Note: New casing style released after July 2016. [\*\*] Note: Older casing style.

## **Clearances** Models: CFLC-700-(4000 to 12000)-160HW Date Revised: February 12, 2018

-SERVICE AREA